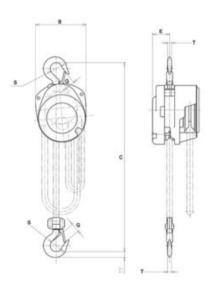

-plated load chain in grade 10, steel hand chain.

Marking: Type plate with WLL, CE-marking and serial number.

Finish: Surface treated aluminium.

Safety factor: 4:1.

| Part Code | Code  | WLL<br>ton | Lifting height<br>m | Weight<br>kg | Delivery time |
|-----------|-------|------------|---------------------|--------------|---------------|
| 43050027B | CF005 | 0.5        | 3                   | 10           | 12            |
| 43050028B | CF010 | 1          | 3                   | 12           | 12            |
| 43050048B | CF015 | 1.5        | 3                   | 17           | 12            |
| 43050096B | CF020 | 2          | 3                   | 21           | 12            |
| 43050110B | CF030 | 3          | 3                   | 28           | 12            |

## Blueprint