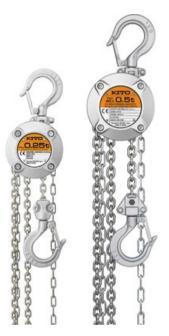

## Manual Chain Hoist KITO CX Series

**Product information** 

The KITO chain block CX has a light-weight aluminium housing, and is the size of a coaster. The hooks are suitable for a larger intake and its compact measures enables maximum lifting height. Flush-mounted screws at the housing reduce the injury risk. The standard chain block is equipped with an overload protection.

Material: High impact aluminium housing, nickel-plated load chain in grade 10. Marking: Type plate with WLL, CE-marking and serial number. Finish: Surface treated aluminium.

Safety factor: 4:1

| Part Code | Code  | WLL<br>ton | Lifting height<br>m | Number of falls | Load chain<br>mm | Hand force max.<br>kg | Weight<br>kg | Delivery time |
|-----------|-------|------------|---------------------|-----------------|------------------|-----------------------|--------------|---------------|
| 43050029B | CX003 | 0.25       | 2.5                 | 1               | 3,2 x 9,0        | 14,7                  | 2.2          | 12            |
| 43050034B | CX005 | 0.5        | 2.5                 | 1               | 4,3 x 12,1       | 18,6                  | 4.05         | 12            |