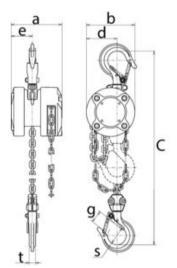

Material: High impact aluminium housing, nickel-plated load chain in grade 10. Marking: Type plate with WLL, CE-marking and serial number. Finish: Surface treated aluminium.

Safety factor: 4:1

| Part Code | Code  | WLL<br>ton | Lifting height<br>m | Number of falls | Load chain<br>mm | Hand force max.<br>kg | Weight<br>kg | Delivery time |
|-----------|-------|------------|---------------------|-----------------|------------------|-----------------------|--------------|---------------|
| 43050029B | CX003 | 0.25       | 2.5                 | 1               | 3,2 x 9,0        | 14,7                  | 2.2          | 12            |
| 43050034B | CX005 | 0.5        | 2.5                 | 1               | 4,3 x 12,1       | 18,6                  | 4.05         | 12            |