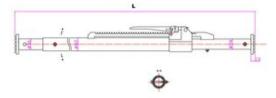

## **Aluminium cargo bars**

## **Product information**





Bar, 42 mm in diameter, in high-strength aluminium (high silicon content: damping properties). Two inserts act as locks to hold the lever in the maximum opening position. The frame and pinion housing is reinforced and coated with blue vinyl paint. Wide application range from 2100 mm to 2720 mm depending on the models selected.

Blocking capacity: 180 daN

Material: Aluminium

| Part Code | Diameter<br>mm | Length<br>mm | Weight<br>kg | Delivery time |
|-----------|----------------|--------------|--------------|---------------|
| 23010023F | 42             | 2100-2470    | 4.8          | 12            |
| 23010018F | 42             | 2350-2720    | 5            | 2             |

## Blueprint