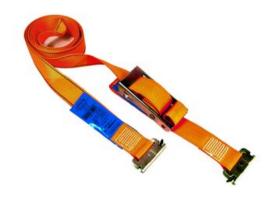

## Inside oc-buckle lashing LC 1000 daN with latch to universal tracks

## **Product information**

Inside Lashings are commonly used inside large and small trucks to secure the goods. The advantage of a small buckle and lower tensioning power is that you minimize the risk of damaging the track. All components are tested and of high quality to ensure a long durability and high safety. The strap is made of high strength polyester webbing, which makes the lashings very flexible and durable.

Material: Polyester & Steel

Note: Maximum allowable webbing elongation 4%. Standard length of short part is 0,5m

| Part code | LC<br>daN | Length<br>m | Band width<br>mm | Design | Fitting              | Weight<br>kg | Delivery time |
|-----------|-----------|-------------|------------------|--------|----------------------|--------------|---------------|
| 25010526F | 1,000     | 3.5         | 45               | 2-part | End fitting for rail | 0.79         | 12            |
| 25010527F | 1,000     | 5           | 45               | 2-part | End fitting for rail | 0.85         | 12            |