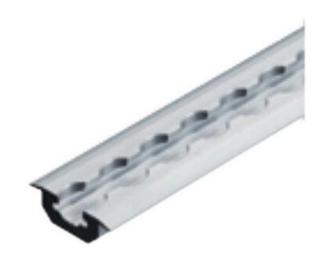

## **Recessed Airline lashing track - light**

## **Product information**

Economical alternative to heavy and medium duty tracks for use in mock-ups, assembly stations or for transport purposes. Airline Tracks for mock-ups are produced from commercial aluminium alloys and can be used with most fittings corresponding to AS33601 or ISO7166. Weight reduced 30% in light version.

Material: Raw aluminium

| Part code | Length<br>m | Width | Thickness<br>mm | Weight<br>kg/m | Delivery time |
|-----------|-------------|-------|-----------------|----------------|---------------|
| 33010027F | 2           | 44    | 11.5            | 0.69           | 12            |
| 33010028F | 3           | 44    | 11.5            | 0.69           | 12            |