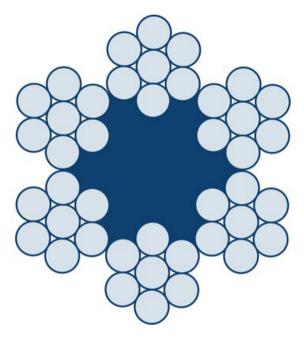

## **Steel wire rope 6x7-FC**

ROPETEX S49 is the same rope but has a Wire Strand Core (WSC).

Rope construction: 6x7-FC Marking: According to standard

Temperature range: -40°C up to +100°C

Standard: EN 12385-4

Warning: Not to be used for lifting purposes

Fill factor: 0,47

| Part code       | Rope diameter<br>mm | Tensile strength<br>N/mm² | Finish     | Rope lay | Min. breaking force<br>kN | Steel area<br>mm² | Lubrication | Weight<br>kg/100m |
|-----------------|---------------------|---------------------------|------------|----------|---------------------------|-------------------|-------------|-------------------|
| 101100204270030 | 2                   | 1,960                     | Galvanized | sZ       | 2.6                       | 1.48              | Dry         | 1.38              |
| 101100304270030 | 3                   | 1,960                     | Galvanized | sZ       | 5.86                      | 3.32              | Dry         | 3.11              |
| 101100404270030 | 4                   | 1,960                     | Galvanized | sZ       | 10.4                      | 5.9               | Dry         | 5.52              |
| 101100504270030 | 5                   | 1,960                     | Galvanized | sZ       | 16.3                      | 9.23              | Dry         | 8.63              |
| 101100604270030 | 6                   | 1,960                     | Galvanized | sZ       | 23.4                      | 13.3              | Dry         | 12.4              |