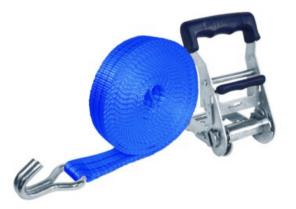

## Lashing system COMFORT 35mm STF 200 daN LC 1500 daN

## **Product information**

Comfort's components are manufactured of the best quality to ensure durability and safety. The plastic covered handle gives a firm and comfartable grip. The webbing is made of highstrength polyester with a dense woven structure, which makes the lashing very flexible and durable.