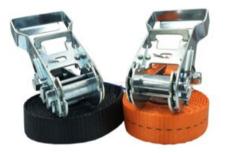

## Endless lashing 25mm LC 750 daN STF 100 daN

Note: Maximum allowable webbing elongation 4%. Standard lenght of short part is 0,5m

| Part Code | LC<br>daN | Length<br>m | Width | Design  | Colour | Delivery time |
|-----------|-----------|-------------|-------|---------|--------|---------------|
| 25050321F | 750       | 2           | 25    | Endless | Orange | 12            |
| 25050325F | 750       | 2           | 25    | Endless | Black  | 12            |
| 25050322F | 750       | 3           | 25    | Endless | Orange | 12            |
| 25050326F | 750       | 3           | 25    | Endless | Black  | 12            |
| 25050323F | 750       | 4           | 25    | Endless | Orange | 12            |
| 25050327F | 750       | 4           | 25    | Endless | Black  | 12            |
| 25050324F | 750       | 5           | 25    | Endless | Orange | 12            |
| 25050328F | 750       | 5           | 25    | Endless | Black  | 12            |