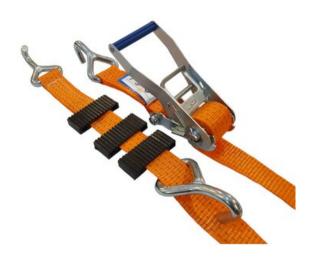

## **Car lashings 50mm Wide Handle Single hooks**

## **Product information**

Car Lashing is the perfect lashing when you want to transport vehicles on trailers in a quick and safe manner. All components are tested and of high quality to ensure a long durability and high safety. The strap is made of high strength polyester webbing, which makes the lashings very flexible and durable.