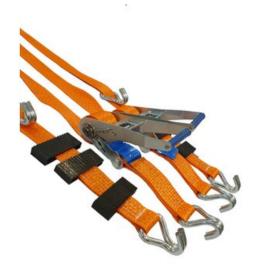

## **Car lashings 50mm Wide Handle Double hooks**

## **Product information**

Car Lashing is the perfect lashing when you want to transport vehicles on trailers in a quick and safe manner. All components are tested and of high quality to ensure a long durability and high safety. The strap is made of high strength polyester webbing, which makes the lashings very flexible and durable.