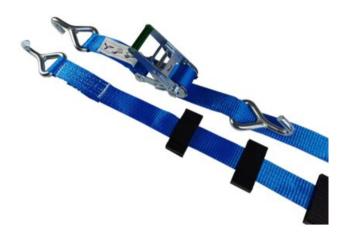

## **Car lashings 50mm Narrow Handle Single hook**

| Produ     | ict information                                                                                                                  |
|-----------|----------------------------------------------------------------------------------------------------------------------------------|
|           |                                                                                                                                  |
| (3)       |                                                                                                                                  |
| Car Lash  | ing is the perfect lashing when you want to transport vehicles on trailers in a quick and safe manner. All components are tested |
|           | gh quality to ensure a long durability and high safety. The strap is made of high strength polyester webbing, which makes the    |
| lashings  | very flexible and durable.                                                                                                       |
| Material: | : Polyester & Steel                                                                                                              |
| Marking:  | : According to standard                                                                                                          |
| Standard  | d: EN 12195-2, VDI 2700                                                                                                          |