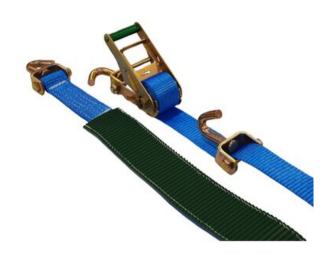

## **Car lashings 50mm Narrow Handle Direct Swivel** hooks

## **Product information**

Car Lashing is the perfect lashing when you want to transport vehicles on trailers in a quick and safe manner. All components are tested and of high quality to ensure a long durability and high safety. The strap is made of high strength polyester webbing, which makes the lashings very flexible and durable.