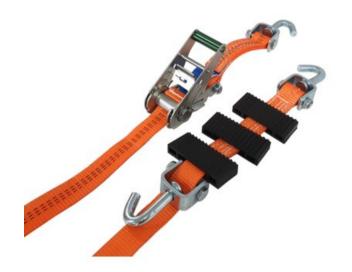

## **Car lashings 35mm Narrow Handle Swivel hooks**

## **Product information**

Car Lashing is the perfect lashing when you want to transport vehicles on trailers in a quick and safe manner. All components are tested and of high quality to ensure a long durability and high safety. The strap is made of high strength polyester webbing, which makes the lashings very flexible and durable.