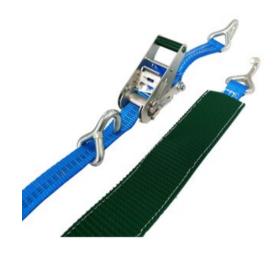

## **Car lashings 35mm Narrow Handle Single hooks**

## **Product information**

Car Lashing is the perfect lashing when you want to transport vehicles on trailers in a quick and safe manner. All components are tested and of high quality to ensure a long durability and high safety. The strap is made of high strength polyester webbing, which makes the lashings very flexible and durable.

Material: Polyester & Steel
Marking: According to standard
Standard: EN 12195-2, VDI 2700

| Part Code | LC<br>daN | MBL | Length<br>m | Band width<br>mm | STF<br>daN | Packing/pallet units | Packing Qty. | Colour | Delivery time |
|-----------|-----------|-----|-------------|------------------|------------|----------------------|--------------|--------|---------------|
| 25040055F | 1,500     | 3   | 3           | 35               | 200        | 240                  | 10           | Orange | 2             |