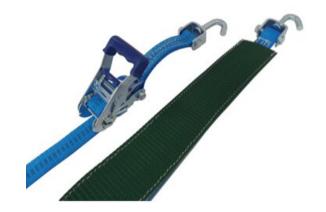

## **Car lashings 35mm Comfort Handle Swivel hooks**

Car Lashing is the perfect lashing when you want to transport vehicles on trailers in a quick and safe manner. All components are tested and of high quality to ensure a long durability and high safety. The strap is made of high strength polyester webbing, which makes the lashings very flexible and durable.

Material: Polyester & Steel
Marking: According to standard
Standard: EN 12195-2, VDI 2700

| Part Code | LC<br>daN | MBL | Length<br>m | Band width<br>mm | STF<br>daN | Packing/pallet units | Packing Qty. | Colour | Delivery time |
|-----------|-----------|-----|-------------|------------------|------------|----------------------|--------------|--------|---------------|
| 25040057F | 1,500     | 3   | 3           | 35               | 200        | 240                  | 10           | Blue   | 2             |