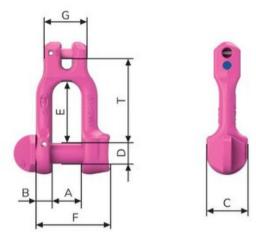

Special thread, thus distinctive in comparison to other shackle bolts. Pre-assembled connecting bolt and tensioning sleeve.

Safety factor: 4:1

| WLL  | A  | B  | C  | D  | E  | F  | G  | T  | Bec  | Delivery time |
|------|----|----|----|----|----|----|----|----|------|---------------|
| ton  | mm | kg   |               |
| 0,63 | 14 | 8  | 20 | 10 | 30 | 36 | 21 | 42 | 0,11 | 12            |

## Blueprint