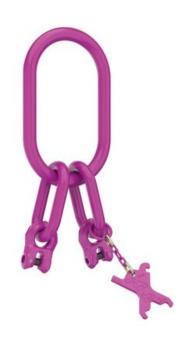

## Master Link 2-legs with connector IRG - ICE

## **Product information**

ICE 2-leg master link with 2 all direction, movable welded VRG connectors. Thus ensuring that only the correct chain diameter and number of legs can be connected. The ICE load and retaining pins are preassembled. Delivered complete with a flexible, 2-leg identification tag with integrated testing gauge. ICE-Master link is marked by the RUD-ID-TAG® (RFID chip) and with the clear identification number distinguished. Surface: ICE-Pink powder coated Measurements correspond to the master link A according to DIN 5688 but one chain diameter larger. Manufactured according to DIN EN 1677-4.