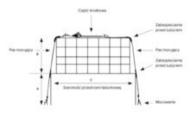

Customized system for your ship

We can customize Superlash 99™ to your specifications. All we need are the following dimensions (see illustration):

- A. Distance from deck fitting to top of hatch cover
- B. Max height of load
- C. Width of hatch cover