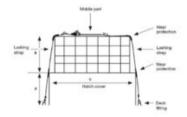

Customized system for your ship

We can customize Superlash 99™ to your specifications. All we need are the following dimensions (see illustration):

- A. Distance from deck fitting to top of hatch cover
- B. Max height of load
- C. Width of hatch cover