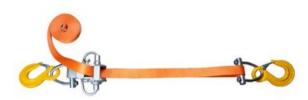

## **Product information**

Superlash  $99^{\text{TM}}$  is a unique lashing system for timber deck cargo. It is easy and efficient to use and gives a very high pretension. The lashing time is short and to release the pretension takes only a second.

For a complete deck lashing solution we recommend the usage of our ratchet handle and extra tightener. Lashing straps on both sides of the deck cargo secure the load on the ship.

Superlash 99™ meets the requirements in the TDC-code of 2011.