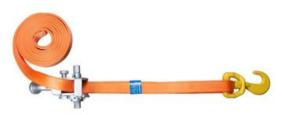

## **Product information**

Superlash 98™ is a unique lashing for RoRo cargo such as machines and trailers and is adapted to the major challenges facing cargo securing at sea. The winch is equipped with a fixed E-foot, which is easily applied in the deck fitting. The running hook is attached to the load and after the excess strap easily has been rolled up the strap can quickly and efficiently come up in very high pretension. The pretension is released in one step and takes only a second.

For a complete and effective solution, we recommend the use of our ratchet handle (180110016).

Superlash 98™ complies with the specifications in the CSS code of 2011, appendix 4, section 6.1.

| LC<br>daN | EWL<br>m | Band width<br>mm | Design   | Fitting       | Delivery time |
|-----------|----------|------------------|----------|---------------|---------------|
| 8 000     | 3        | 50               | 2_part_1 | Elephant hook | 12            |