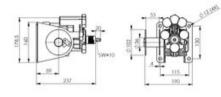

able for wall or floor (console) mounting
- Suitable for short lifting lengths
- Maintenance free aluminum closed gear box
- In compliance with DIN 15020
- Painted frame with thickness 60 80 micron in 1 layer (RAL 7035 grey) and zinc-plated finished cable drum

Marking: According to standard, CE-marked Standard: EN 13157

Safety factor: 4:1

| Код   | WLL<br>ton | Rope capacity<br>m | Capacity top layer<br>kg | Lifting speed<br>m/min. | Rope diameter<br>mm | Bec<br>kg | Delivery time |
|-------|------------|--------------------|--------------------------|-------------------------|---------------------|-----------|---------------|
| WA200 | 0,2        | 18                 | 90                       | 0,8                     | 4                   | 6         | 12            |

## Blueprint