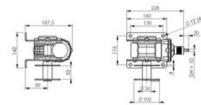

le for wall or floor (console) mounting
- Suitable for short lifting lengths
- Maintenance free aluminum closed gear box
- In compliance with DIN 15020
- Painted frame with thickness 60 80 micron in 1 layer (RAL 7035 grey) and zinc-plated finished cable drum

Marking: According to standard, CE-marked Standard: EN 13157

Safety factor: 4:1

| Код   | WLL<br>ton | Rope capacity<br>m | Capacity top layer<br>kg | Lifting speed<br>m/min. | Rope diameter<br>mm | Bec<br>kg | Delivery time |
|-------|------------|--------------------|--------------------------|-------------------------|---------------------|-----------|---------------|
| WA200 | 0,2        | 18                 | 90                       | 0,8                     | 4                   | 6         | 12            |

## Blueprint