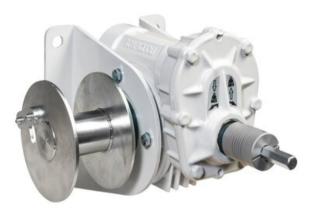

## **Battery Drill Winch WA200**

## **Product information**

This battery drilling machine winch is a user-friendly winch and is often used as a back-up system. If the power fails and you want to move a heavier load quickly and effectively, the use of a battery powered drill offers a solution. The winch is very compact and can be mounted both against the wall and on the floor. Ideal for smaller work.

- Robust and safe lifting and pulling winch operated with battery drill
- Flexible coupling attachment for battery drill
- Self braking worm gear system
- Suitable for wall or floor (console) mounting
- Suitable for short lifting lengths
- Maintenance free aluminum closed gear box
- In compliance with DIN 15020
- Painted frame with thickness 60 80 micron in 1 layer (RAL 7035 grey) and zinc-plated finished cable drum