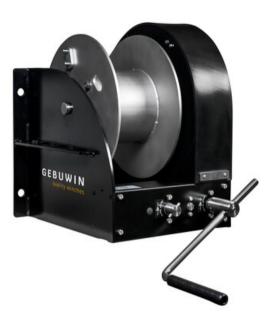

## Marine C5M Hand Winch MR3000-5000

## **Product information**

Robust marine winch has a high corrosion resistance due to its many 316 stainless steel parts and 3 layers of C5M offshore coating. The hand winch is IP54 standardised which means that it is resistant to splash water and dust on the inside.

- load pressure brake with double ratchet system for safe stable hold of the load in any position
- closed gearbox to protect against environmental influence protection classification IP54
- · cable outlet upwards, downwards or at rear
- adjustable crank
- suitable for wall and (optional) floor mounting
- brushed steel frame with marine coating DIN/ISO 12944 C5M RAL9005 (black)
- stainless steel 316 parts: drum, crank and all outgoing shafts, bolts and nuts
- · corrosion resistant