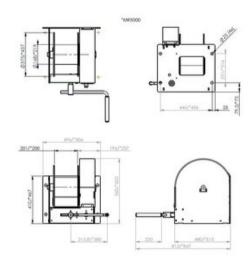

, crank and all outgoing shafts, bolts and nuts
- · corrosion resistant

## Options:

- grooved drum (GD)
- 2 drum compartment (2D) or multiple up to 8 (XD)
- suitable for floor mounting (FM)
- suitable for Dyneema rope (DY)
- pressure roller (PR)
- ATEX certified zone 2 and 22 (EX)
  CE II 3G Ex IIC T4 Gc, -20°C<T amb <+70°C</li>

Marking: According to standard, CE-marked

Standard: EN 13157

Safety factor: 4:1

| WLL<br>ton | Model      | Rope Ø<br>mm | Rope capacity<br>m | Bec<br>kg | Delivery time |
|------------|------------|--------------|--------------------|-----------|---------------|
| 3          | MR3000 C5M | 14           | 68,7               | 104       | 12            |
| 5          | MR5000 C5M | 18           | 42,9               | 135       | 12            |

## Blueprint