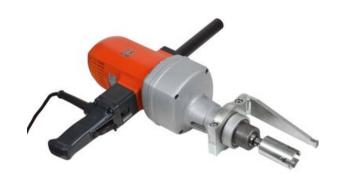

## **Product information**

The EM 5000 power tool is very effective alternatives to manual power. Moving heavy loads will go three times faster than manually operating the winch. The EM5000 power tool has an electrical motor with 230V.

- electric drill motor 230V-50Hz
- including zinc plated winch adapter, additional handle, drift key and suspension eyelet

| Size                     | Power  | Frequency Hz | L<br>mm | H<br>mm | B<br>mm | Bec<br>kg | Delivery time |
|--------------------------|--------|--------------|---------|---------|---------|-----------|---------------|
| 510(L) × 530(H) × 150(B) | 1800 W | 50           | 510     | 530     | 150     | 10        | 12            |