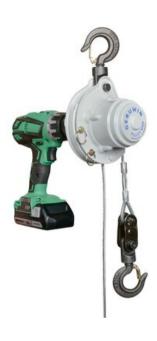

## **Product information**

The Pulley Man, with its 4 kg, is easy to carry. This winch can be installed in three ways, rotates 360 degrees and has an infinite cable.

- · Light weight and portable
- Suitable to lift loads up to 600 kg (PM600)
- Suitable to pull loads up to 3000 kg
- Can be used with a cordless drill and power drill
- Possible to rotate the load 360°
- · Cable length unlimited in traction.
- Cable length limited to 50 m in lifting (beyond 12 m, loss of 10% of lifting force per 10 m section).
- Standard rope length 12 meters
- Patented self-braking reduction brake
- 1 layer of paint