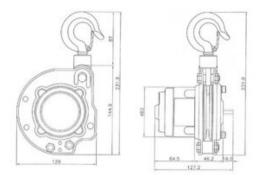

rdless drill and power drill
- Possible to rotate the load 360°
- · Cable length unlimited in traction.
- Cable length limited to 50 m in lifting (beyond 12 m, loss of 10% of lifting force per 10 m section).
- Standard rope length 12 meters
- Patented self-braking reduction brake
- 1 layer of paint

Marking: CE-marked

| WLL<br>ton | Lifting height<br>m | Lifting speed<br>m/min | Number of falls | Model | Bec<br>kg | Delivery time |
|------------|---------------------|------------------------|-----------------|-------|-----------|---------------|
| 0,3        | 12                  | 6                      | 1               | PM300 | 5         | 12            |
| 0,6        | 12                  | 3                      | 2               | PM600 | 6         | 12            |

## Blueprint