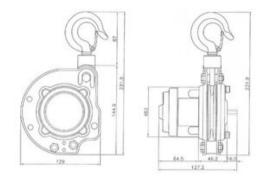

including:

- Pulley Man PM300 or PM600
- Robust case with foam L: 457 W: 367 H: 183 Brand: Explorercase
- Cordless drill 18V 50 Nm Brand: Hikoki
- 2 Li-ion batteries 18V 2,5 Ah Brand: Hikoki
- 1 charger Brand: Hikoki
- 1 steel wire rope sling standard length 12 mtr
- 2 shackles type G-210 Brand: Crosby
- 1 sling, length 1 m

#### Marking: CE-marked

| WLL<br>ton | Lifting height<br>m | Lifting speed<br>m/min | Number of falls | Bec<br>kg | Delivery time |
|------------|---------------------|------------------------|-----------------|-----------|---------------|
| 0,3        | 12                  | 6                      | 1               | 9,5       | 12            |
| 0,6        | 12                  | 3                      | 2               | 10        | 12            |

## Blueprint