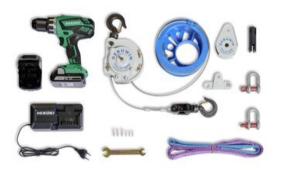

#### KIT including:

- Pulley Man PM300 or PM600
- Robust case with foam L: 457 W: 367 H: 183 Brand: Explorercase
- Cordless drill 18V 50 Nm Brand: Hikoki
- 2 Li-ion batteries 18V 2,5 Ah Brand: Hikoki
- 1 charger Brand: Hikoki
- 1 steel wire rope sling standard length 12 mtr
- 2 shackles type G-210 Brand: Crosby
- 1 sling, length 1 m