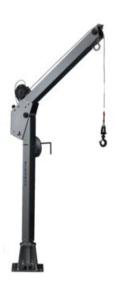

## Portable Swivel Davit incl Pulley Man SD501

## **Product information**

This davit crane is specifically designed to meet the needs of water treatment plants. Unlike other models with integrated winches, the winch is situated on top of the davit. This placement allows for a cable to be securely attached to a pump. Additionally, this davit is compatible with the Pulley Man, which means that lifting heavy loads of up to 300 kg requires no manual effort, making operations significantly easier and more efficient.

- · robust and safe lifting davit crane
- ready to use in 5 seconds
- easy to transport
- suitable to use with a manual winch or Pulley Man
- possible to rotate 360° due to the use of ball bearings
- zinc plated finish