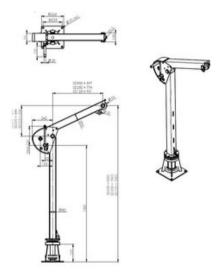

this davit is compatible with the Pulley Man, which means that lifting heavy loads of up to 300 kg requires no manual effort, making operations significantly easier and more efficient.

- · robust and safe lifting davit crane
- ready to use in 5 seconds
- easy to transport
- suitable to use with a manual winch or Pulley Man
- possible to rotate 360° due to the use of ball bearings
- zinc plated finish

## Options:

- ATEX certified zone 2 and 22 (EX)
- CE II 3G Ex IIC T4 Gc, -20°C<T amb <+70°C
- CE II 3D Ex IIIC T135°C Dc, -20°C<T amb <+70°C

Marking: According to standard

Standard: EN 13157

| WLL | Rope capacity | Bec | Delivery time |
|-----|---------------|-----|---------------|
| ton | m             | kg  |               |
| 0,3 | 120           | 29  | 12            |

## Blueprint