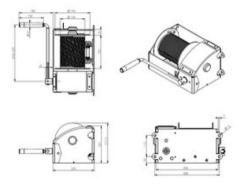

- equipped with a spring loaded pressure roller for smooth winding on the drum
- cable outlet upwards and downwards
- double wire rope fastening for extra safety
- · adjustable and secured crank
- suitable for wall mounting
- 1 layer of paint

## Options:

- 2 drum compartment (2D)
- increase of drum to store more rope

Marking: According to standard, CE-marked

Standard: EN 17206

Safety factor: 8:1

| WLL<br>ton | Model  | Rope capacity<br>m | Rope diameter<br>mm | Bec<br>kg | Delivery time |
|------------|--------|--------------------|---------------------|-----------|---------------|
| 0,3        | TW300  | 10                 | 6                   | 21        | 12            |
| 0,3        | TW300L | 20                 | 6                   | 25        | 12            |

## Blueprint