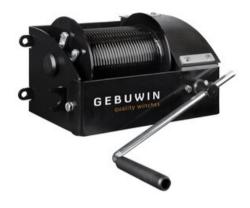

## **Product information**

The theatre winch is a high-quality and also safe winch that has been specially developed for the theatre and entertainment industry.

- the worm gear transmission has a natural braking effect
- closed gearbox to prevent accidents
- grooved drum for single-layer storage of wire rope
- two load pressure brakes with double ratchet system for safe stable hold of the load in any position
- equipped with a spring loaded pressure roller for smooth winding on the drum
- cable outlet upwards and downwards
- double wire rope fastening for extra safety
- · adjustable and secured crank
- suitable for wall mounting
- 1 layer of paint