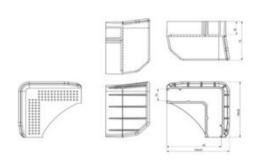

## **Stacking Corner KP-PALLET**

## **Product information**



Universal product for stacking pallet frames. Color: black, yellow, blue.

- Very high quality plastic provides high strength and resistance to low and high temperatures from -30 to +70 degrees
- The corner allows stacking the pallet together with the plastic sides, which saves storage space
- It is a universal product, which is used, for example, for wooden frames used in the packaging industry

| Код товара | Band width<br>mm | Dimensions<br>mm | Delivery time |
|------------|------------------|------------------|---------------|
| 240100320  | 118              | 95 x 95 x 76     | 2             |

## Blueprint