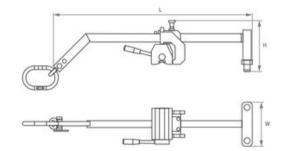

| Код товара | Код      | WLL<br>ton | Width<br>mm | W<br>mm | L<br>mm | H<br>mm | Bec<br>kg | Delivery time |
|------------|----------|------------|-------------|---------|---------|---------|-----------|---------------|
| 44030045B  | LARM250  | 0,25       | 300-800     | 210     | 958     | 244     | 26        | 12            |
| 44030046B  | LARM500  | 0,5        | 300-1,000   | 210     | 1 158   | 244     | 41        | 12            |
| 44030047B  | LARM1000 | 1          | 300-1,000   | 210     | 1 211   | 297     | 73        | 12            |

## Blueprint