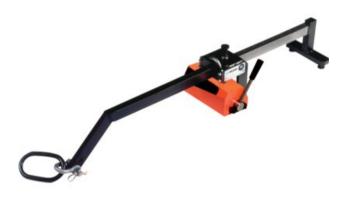

## NEO HV LIFTING ARM WITH PERMANENT MAGNET

The Neo HV lifting arm, in connection with a Neo lifting magnet, is a versatile aid for handling loads from the horizontal to the vertical position and vice versa. For example, if a plate is on a pallet and you need to move it to a lathe, you must usually make use chains, clamps, and at least two workers. With a lifting arm equipped with a Neo permanent lifting magnet, you will save manpower and make the operation more efficient.

The Neo HV is a lifting arm, thanks to which, in combination with a lifting magnet, you can easily turn a workpiece from the horizontal to the vertical position. You will appreciate this when handling sheets, metal plates and round materials for lathes and horizontal machining centres.

Advantages:

- Possibility to adjust the arm to a wide range of diameters and widths
- Removable lifting arm for magnet replacement
- Robust lifting eye

Marking: According to standard Standard: EN 13155

Safety factor: 3:1