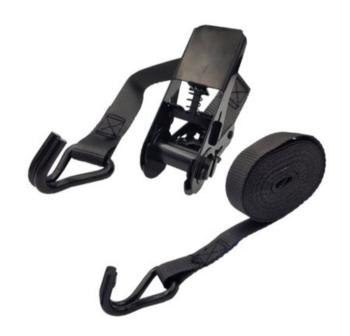

## **Product information**

The black, two parts lashing system is ideal for securing stage backdrops and loads in the defence industry. Thanks to its high strength and durability, it is reliable even in the toughest conditions. Equipped with a double hook, it provides a solid cargo securing. The product is designed for professional use, guaranteeing the safety and stability of the goods being secured.