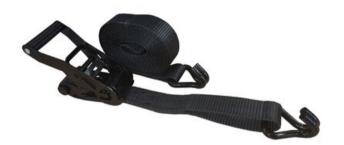

## **Product information**

The black, two parts lashing system is ideal for securing stage backdrops and loads in the defence industry. Thanks to its high strength and durability, it is reliable even in the toughest conditions. Equipped with a double hook, it provides a solid cargo securing. The product is designed for professional use, guaranteeing the safety and stability of the goods being secured.

Marking: According to standard Standard: EN 12195-2

| Код товара | LC<br>daN | Длина м<br>т | Band width<br>mm | Design | Fitting          | STF<br>daN | Delivery time |
|------------|-----------|--------------|------------------|--------|------------------|------------|---------------|
| 25011096F  | 1 000     | 4            | 35               | 2-part | Wire hook double | 150        | 12            |
| 25011097F  | 1 000     | 6            | 35               | 2-part | Wire hook double | 150        | 12            |
| 25011098F  | 1 000     | 8            | 35               | 2-part | Wire hook double | 150        | 12            |
| 25011099F  | 1 000     | 10           | 35               | 2-part | Wire hook double | 150        | 12            |