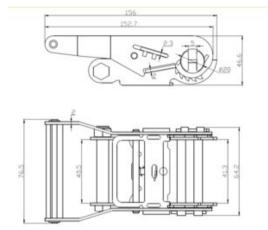

e goods being secured.

Marking: According to standard Standard: EN 12195-2

| Код товара | LC<br>daN | Длина м<br>т | Band width<br>mm | Design | Fitting          | STF<br>daN | Delivery time |
|------------|-----------|--------------|------------------|--------|------------------|------------|---------------|
| 25011096F  | 1 000     | 4            | 35               | 2-part | Wire hook double | 150        | 12            |
| 25011097F  | 1 000     | 6            | 35               | 2-part | Wire hook double | 150        | 12            |
| 25011098F  | 1 000     | 8            | 35               | 2-part | Wire hook double | 150        | 12            |
| 25011099F  | 1 000     | 10           | 35               | 2-part | Wire hook double | 150        | 12            |

## Blueprint