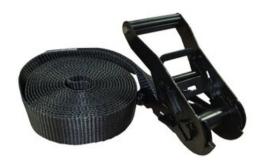

## **Endless lashing BLACKLINE 35mm STF 200 daN LC 1500daN**

## **Product information**

The Lashing Endless Blackline is a reliable solution for discreet and robust security in demanding environments. With its matte black finish, it is ideal for areas where aesthetics and subtlety are important, such as stages, military installations or modern interiors. The Lashing Endless combines high strength with a minimalist look, providing professional security without being conspicuous.