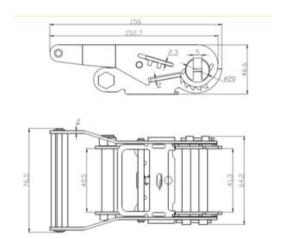

rs. The Lashing Endless combines high strength with a minimalist look, providing professional security without being conspicuous.

Marking: According to standard

Standard: EN 12195-2

| Код товара | LC<br>daN | Длина м<br>т | Band width<br>mm | Design  | STF<br>daN | Delivery time |
|------------|-----------|--------------|------------------|---------|------------|---------------|
| 25050550F  | 1 500     | 4            | 35               | Endless | 200        | 12            |
| 25050551F  | 1 500     | 6            | 35               | Endless | 200        | 12            |
| 25050552F  | 1 500     | 8            | 35               | Endless | 200        | 12            |
| 25050553F  | 1 500     | 10           | 35               | Endless | 200        | 12            |

## Blueprint