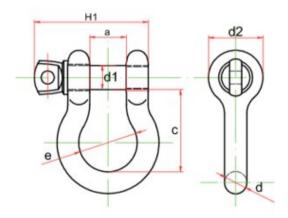

Marking: According to standard Standard: EN 13889

Safety factor: 6:1 Класс: 6

| Код товара       | Код  | WLL  | Size<br>inch | a*<br>mm | c*<br>mm | d<br>mm | d1<br>mm | d2<br>mm | e<br>mm | H1<br>mm | Bec   | Delivery time |
|------------------|------|------|--------------|----------|----------|---------|----------|----------|---------|----------|-------|---------------|
| 11.31PBSP00050BK | 1332 | 0,5  | 1/4          | 13       | 29       | 6,5     | 8        | 17,5     | 20      | 38       | 0,048 | 12            |
| 11.31PBSP00075BK | 1333 | 0,75 | 5/16         | 13,5     | 31       | 8       | 9,5      | 21       | 21,5    | 42,5     | 0,082 | 12            |
| 11.31PBSP00100BK | 1334 | 1    | 3/8          | 17       | 36,5     | 10      | 11,2     | 25       | 26,2    | 51,5     | 0,15  | 12            |
| 11.31PBSP00200BK | 1336 | 2    | 1/2          | 20,6     | 47,75    | 12,7    | 15,8     | 30,5     | 33,3    | 67       | 0,3   | 12            |
| 11.31PBSP00325BK | 1337 | 3,25 | 5/8          | 27       | 60       | 16      | 19       | 40       | 43      | 85       | 0,65  | 12            |
| 11.31PBSP00475BK | 1338 | 4,75 | 3/4          | 32       | 71,5     | 19      | 22       | 48       | 51      | 98,5     | 1,01  | 12            |