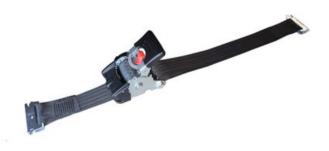

## Product information

Rollo is a very easy-to-use lashing for securing light or medium heavy loads. The function is similar to a regular seat belt. The webbing is rolled out to the desired lenght and is tensioned like a traditional ratchet, after use the webbing is rolled up automaticly. The lashing is one piece only which creates simplicity and order.

| Код товара | LC<br>daN | 2xLC<br>(daN) | Длина м<br>т | Band width<br>mm | Fitting              | STF<br>daN | Bec<br>kg | Delivery time |
|------------|-----------|---------------|--------------|------------------|----------------------|------------|-----------|---------------|
| 25010569F  | 600       | 1 000         | 2,9          | 50               | End fitting for rail | 50         | 1,5       | 12            |