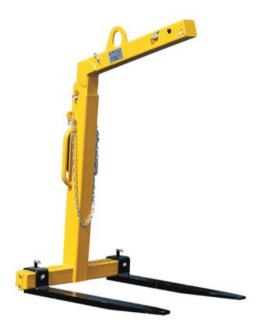

## Product information

For handling of standard pallets from the long side. Thanks to the spring-loaded lifting eye, the pallet fork is self-balancing, which means that the forks are always horizontal, regardless of whether the pallet fork is empty or loaded.