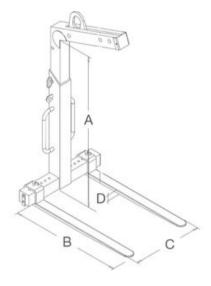

Marking: According to standard, CE-marked Standard: EN 13155

Safety factor: 3:1

| Код товара | WLL<br>ton | Height<br>m<br>m | A<br>mm   | B<br>mm | C<br>mm | D<br>mm | Bec<br>kg | Delivery time |
|------------|------------|------------------|-----------|---------|---------|---------|-----------|---------------|
| 44020072F  | 1,5        | 2                | 1300-2000 | 1 000   | 350-900 | 40      | 142       | 2             |

## Blueprint