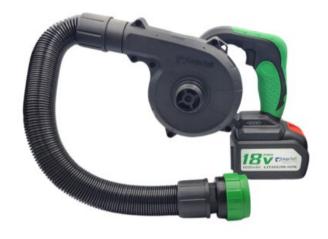

## **Dunnage Bag Electric Inflator**

## **Product information**

Powered with a 6600Mah rechargeable lithium ion battery, this unit has a continuous run time of up to 4 hours. The housing is fibre based making it strong enough to withstand the tough loading dock environment. The motor puts out a powerful 28 CFM. It comes with two rechargeable batteries, charger, carry strap and inflation hose with quick connect. It can be used with or without the hose.

## Each unit comes with:

- Two 18V, 6600mAh rechargeable batteries
- 18" Flex hose that screws onto the unit for inflation and deflation
- Quick connect attachment tip to fit on dunnage bag valve
- Shoulder strap
- Charger

## Features:

- Only weighs 7.2lbs
- Air volume output of 28 CFM
- Run time on full charge 4 hours
- Time to fully charge unit 25min
- Inflates bag up to 1.2 PSI

| Код товара | Bec<br>kg | Delivery time |
|------------|-----------|---------------|
| 27010002B  | 3         | 2             |