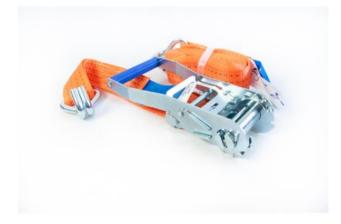

## Lashing system STANDARD 50mm STF 350daN LC 1600daN

| Код товара | LC<br>daN | Длина м<br>m | Width<br>mm | Design | Fitting          | STF<br>daN | Packing/pallet units | Packing Qty. | Bec<br>kg | Delivery time |
|------------|-----------|--------------|-------------|--------|------------------|------------|----------------------|--------------|-----------|---------------|
| 25010141F  | 1 600     | 4            | 50          | 2-part | Wire hook double | 350        | 240                  | 10           | 1,67      | 2             |
| 25010145F  | 1 600     | 6            | 50          | 2-part | Wire hook double | 350        | 240                  | 10           | 1,85      | 2             |
| 25010153F  | 1 600     | 8            | 50          | 2-part | Wire hook double | 350        | 240                  | 10           | 2,03      | 2             |
| 25010158F  | 1 600     | 10           | 50          | 2-part | Wire hook double | 350        | 240                  | 10           | 2,21      | 2             |