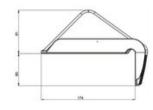

| Код товара | Band width<br>mm | Dimensions<br>mm | Цвет  | Delivery time |
|------------|------------------|------------------|-------|---------------|
| 240100180  | 75               | 174 x 60 x 148   | Black | 12            |

## Blueprint