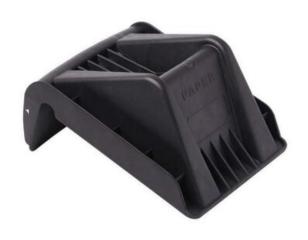

## **Product information**

Strong and durable corner protector which is intended for protect the bale of paper. Provided with a hole which gives the possibility of easily connecting them. Resistant to the very low and very high temperatures. Positively assessed by laboratory tests in terms of strength. Perfectly matching to the curvature of the roll. It ensures optimum distribution of the belt force through the construction of a specially raised one arm.