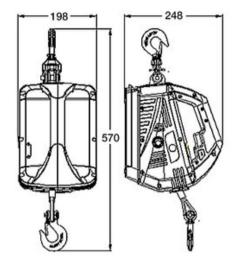

## Battery operated electric wire hoist for lifting and pulling 24 V

## **Product information**

Light and easy to operate electrical winch for pulling and lifting. Stepless power control. Equipped with latch hook and overload indicator. 2 x powerfull 24V NiMh batteries and charger.

Note! Cable operating length 3.4 mtr

Marking: CE-marked

| Код товара | WLL<br>ton | Operation voltage (V) | Cable length<br>m | Hoist motor kW | Type of battery | Bec<br>kg | Delivery time |
|------------|------------|-----------------------|-------------------|----------------|-----------------|-----------|---------------|
| 43070012F  | 0,45       | 24                    | 4,6               | 0,75           | 2500 mAh        | 9,7       | 12            |

## Blueprint