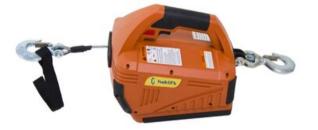

## **Product information**

Light and easy to operate electrical winch for pulling and lifting. Stepless power control. Equipped with latch hook and overload indicator. 2 x powerfull 24V NiMh batteries and charger.