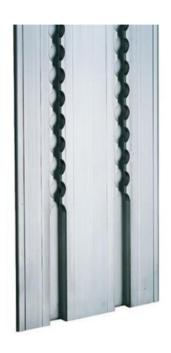

## **Product information**

The ATD-F rails are partly recessed in the walls of the van. The risk of the pallets catching on the rails is greatly reduced. These rails are supplied marked with 6 positioning lines every 125 mm to serve as a reference for fast and efficient horizontal positioning of the support beams.