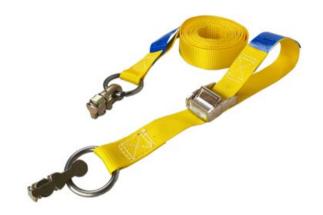

## Inside buckle lashing LC 250 daN with doublestud

## **Product information**

Inside Lashings are commonly used inside large and small trucks to secure the goods. The advantage of a small buckle and lower tensioning power is that you minimize the risk of damaging the track. All components are tested and of high quality to ensure a long durability and high safety. The strap is made of high strength polyester webbing, which makes the lashings very flexible and durable.