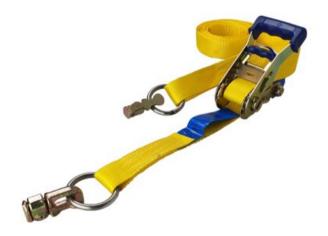

## Inside comfort lashing LC 1000 daN with doublestud

## Product information

Inside Lashings are commonly used inside large and small trucks to secure the goods. The advantage of a small ratchet and lower tensioning power is that you minimize the risk of damaging the track. All components are tested and of high quality to ensure a long durability and high safety. The strap is made of high strength polyester webbing, which makes the lashings very flexible and durable.

| Код товара | LC<br>daN | Длина м<br>т | Band width<br>mm | Design | STF<br>daN | Bec<br>kg | Delivery time |
|------------|-----------|--------------|------------------|--------|------------|-----------|---------------|
| 25010544F  | 1 000     | 3,5          | 35               | 2-part | 250        | 1,1       | 12            |