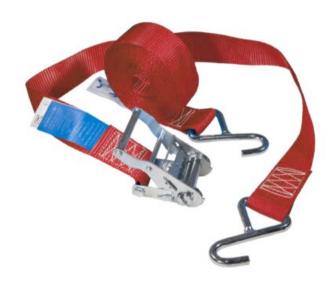

## Inside lashing LC 750 daN with singlehook

## **Product information**

Inside Lashings are commonly used inside large and small trucks to secure the goods. The advantage of a small ratchet and lower tensioning power is that you minimize the risk of damaging the track. All components are tested and of high quality to ensure a long durability and high safety. The strap is made of high strength polyester webbing, which makes the lashings very flexible and durable.

| Код товара | LC<br>daN | Длина м<br>т | Band width<br>mm | Design | Fitting               | STF<br>daN | Bec<br>kg | Delivery time |
|------------|-----------|--------------|------------------|--------|-----------------------|------------|-----------|---------------|
| 25010536F  | 750       | 3,5          | 45               | 2-part | Wire single hook flat | 300        | 1         | 12            |
| 25010537F  | 750       | 5            | 45               | 2-part | Wire single hook flat | 300        | 1,1       | 12            |