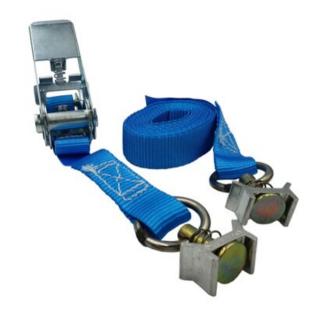

## Inside lashing LC 400 daN with singlestud

## **Product information**

Inside Lashings are commonly used inside large and small trucks to secure the goods. The advantage of a small ratchet and lower tensioning power is that you minimize the risk of damaging the track. All components are tested and of high quality to ensure a long durability and high safety. The strap is made of high strength polyester webbing, which makes the lashings very flexible and durable.