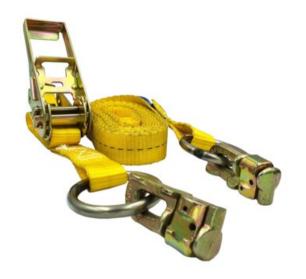

## Inside lashing LC 750 daN with doublestud

## **Product information**

Inside Lashings are commonly used inside large and small trucks to secure the goods. The advantage of a small ratchet and lower tensioning power is that you minimize the risk of damaging the track. All components are tested and of high quality to ensure a long durability and high safety. The strap is made of high strength polyester webbing, which makes the lashings very flexible and durable.