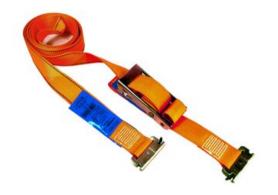

## Inside oc-buckle lashing LC 1000 daN with latch to universal tracks

## **Product information**

Inside Lashings are commonly used inside large and small trucks to secure the goods. The advantage of a small buckle and lower tensioning power is that you minimize the risk of damaging the track. All components are tested and of high quality to ensure a long durability and high safety. The strap is made of high strength polyester webbing, which makes the lashings very flexible and durable.