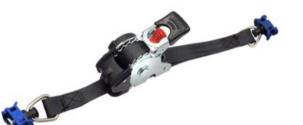

## **ROLLO Lashing system LC 275 daN**

## **Product information**

Rollo is a very easy-to-use lashing for securing light or medium heavy loads. The function is similar to a regular seat belt. The webbing is rolled out to the desired length and is tensioned like a traditional ratchet, after use the webbing is rolled up automaticly. The lashing is one piece only which creates simplicity and order.