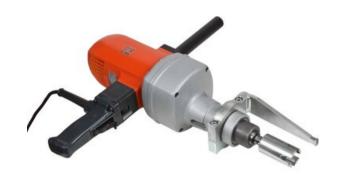

## **Electric Power Tool EM5000**

## Інформація про товар

The EM 5000 power tool is very effective alternatives to manual power. Moving heavy loads will go three times faster than manually operating the winch. The EM5000 power tool has an electrical motor with 230V.

- electric drill motor 230V-50Hz
- including zinc plated winch adapter, additional handle, drift key and suspension eyelet

| Size                     | Power  | Frequency Hz | L<br>mm | H<br>mm | B<br>mm | Вага<br>кг | Delivery time |
|--------------------------|--------|--------------|---------|---------|---------|------------|---------------|
| 510(L) × 530(H) × 150(B) | 1800 W | 50           | 510     | 530     | 150     | 10         | 12            |