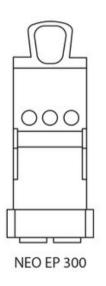

Маркування: Згідно зі стандартом

**Стандарт:** EN 13155

Коефіціент запасу міцності: 3:1

| Код товару | Код         | Вантажопідйомність<br>тон | Number of poles | Clamping surface<br>mm | Pole structure | Breakaway<br>kN | W<br>mm | L<br>mm | H<br>mm | Вага<br>кг | Delivery time |
|------------|-------------|---------------------------|-----------------|------------------------|----------------|-----------------|---------|---------|---------|------------|---------------|
| 44030053B  | NEO EP 300  | 0,3                       | 4               | 116x166                | 50             | 14              | 164     | 164     | 420     | 23         | 12            |
| 44030052B  | NEO EP 600  | 0,6                       | 6               | 372x52                 | 50             | 22              | 95      | 420     | 450     | 44         | 12            |
| 44030054B  | NEO EP 1000 | 1                         | 4               | 172x172                | 80             | 36              | 228     | 228     | 295     | 77         | 12            |
| 44030055B  | NEO EP 4000 | 4                         | 16              | 724x172                | 80             | 144             | 228     | 783     | 295     | 132        | 12            |

## Креслення