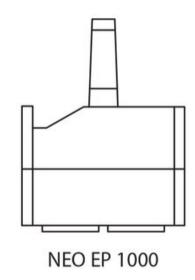

Маркування: Згідно зі стандартом

**Стандарт:** EN 13155

Коефіціент запасу міцності: 3:1

| Код товару | Код         | Вантажопідйомність<br>тон | Number of poles | Clamping surface<br>mm | Pole structure | Breakaway<br>kN | W<br>mm | L<br>mm | H<br>mm | Вага<br>кг | Delivery time |
|------------|-------------|---------------------------|-----------------|------------------------|----------------|-----------------|---------|---------|---------|------------|---------------|
| 44030053B  | NEO EP 300  | 0,3                       | 4               | 116x166                | 50             | 14              | 164     | 164     | 420     | 23         | 12            |
| 44030052B  | NEO EP 600  | 0,6                       | 6               | 372x52                 | 50             | 22              | 95      | 420     | 450     | 44         | 12            |
| 44030054B  | NEO EP 1000 | 1                         | 4               | 172x172                | 80             | 36              | 228     | 228     | 295     | 77         | 12            |
| 44030055B  | NEO EP 4000 | 4                         | 16              | 724x172                | 80             | 144             | 228     | 783     | 295     | 132        | 12            |

## Креслення