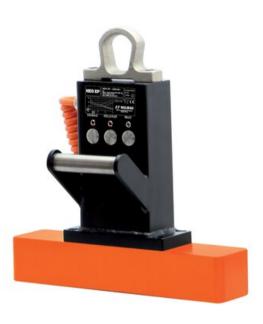

#### NEO EP INDUSTRIAL ELECTRO-PERMANENT MAGNET

Neo EP electropermanent lifting magnets are suitable for frequent and repeated workpiece handling and lifting – electrical control of the magnet requires no physical exertion, which is why it saves manpower and enhances work efficiency.

Neo EP electropermanent lifting magnets are a professional solution to frequent handling. It does not require much effort to install. You can easily connect it to the ordinary power supply using the supplied power cable. After electric activation, the load is held by permanent lifting magnets, without the need of subsequent power supply. Electric control with buttons allows the operator to activate the device without physical effort. Due to the optional remote control, this is also possible in locations with poor accessibility.

### Advantages:

- Control of the magnet without any physical exertion. Thanks to the optional remote control, it is also possible to control it, e.g. from a crane cabin
- High-quality, stainless steel recessed buttons
- Quick activation of the magnet with an electrical impulse in 0.8 seconds
- Magnetic module in a monoblock design
- Easy connection to the electrical power supply
- Electrical connection is only necessary for switching the magnet ON and OFF Suitable for continuous operation; it does not need a
  backup battery. Selectable voltage 230/400V (DC)
- Stable housing with a forged lifting eye
- Optional integration into automated operation