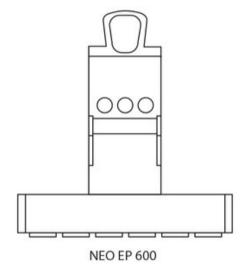

Маркування: Згідно зі стандартом

**Стандарт:** EN 13155

Коефіціент запасу міцності: 3:1

| Код товару | Код         | Вантажопідйомність<br>тон | Number of poles | Clamping surface<br>mm | Pole structure | Breakaway<br>kN | W<br>mm | L<br>mm | H<br>mm | Вага<br>кг | Delivery time |
|------------|-------------|---------------------------|-----------------|------------------------|----------------|-----------------|---------|---------|---------|------------|---------------|
| 44030053B  | NEO EP 300  | 0,3                       | 4               | 116x166                | 50             | 14              | 164     | 164     | 420     | 23         | 12            |
| 44030052B  | NEO EP 600  | 0,6                       | 6               | 372x52                 | 50             | 22              | 95      | 420     | 450     | 44         | 12            |
| 44030054B  | NEO EP 1000 | 1                         | 4               | 172x172                | 80             | 36              | 228     | 228     | 295     | 77         | 12            |
| 44030055B  | NEO EP 4000 | 4                         | 16              | 724x172                | 80             | 144             | 228     | 783     | 295     | 132        | 12            |

## Креслення