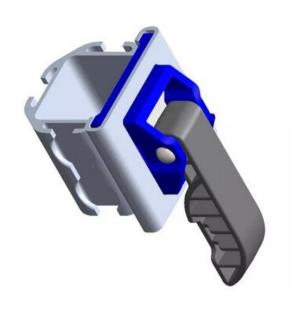

## Інформація про товар

SMARTCONNECT is a mounting base that is part of the SMARTBAR system, designed for light commercial vehicles and transporters. With Airline profiles on three sides and an ergonomic handle, it allows quick installation of fastening and locking accessories. SMARTCONNECT offers the flexibility to mount at any height for increased transport safety. A variety of fastening systems can be used, including quick-release straps and Ø19 mm locking beams, allowing customization to meet specific cargo needs.