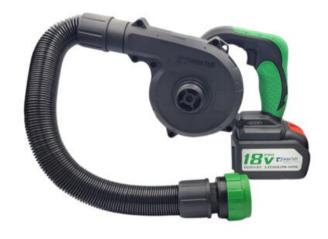

## **Dunnage Bag Electric Inflator**

## Інформація про товар

Powered with a 6600Mah rechargeable lithium ion battery, this unit has a continuous run time of up to 4 hours. The housing is fibre based making it strong enough to withstand the tough loading dock environment. The motor puts out a powerful 28 CFM. It comes with two rechargeable batteries, charger, carry strap and inflation hose with quick connect. It can be used with or without the hose.

## Each unit comes with:

- Two 18V, 6600mAh rechargeable batteries
- 18" Flex hose that screws onto the unit for inflation and deflation
- Quick connect attachment tip to fit on dunnage bag valve
- Shoulder strap
- Charger

## Features:

- Only weighs 7.2lbs
- · Air volume output of 28 CFM
- Run time on full charge 4 hours
- Time to fully charge unit 25min
- Inflates bag up to 1.2 PSI

| Код товару | Вага<br>кг | Delivery time |  |
|------------|------------|---------------|--|
|            |            |               |  |